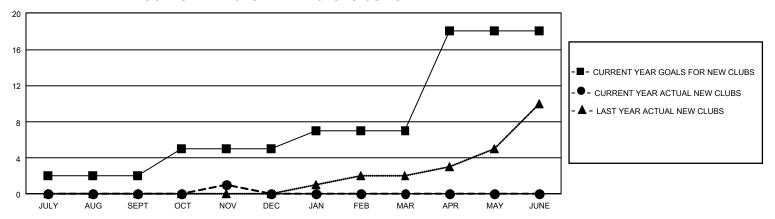

## GOALS AND ACTUAL NEW CLUBS CUMULATIVE

## GMT Constitutional Area 4, Group G

REPORT DOES NOT INCLUDE CLUBS IN UNDISTRICTED AREAS.

| Clubs                 |               |           |               | Members               |                          |                         |                                              |
|-----------------------|---------------|-----------|---------------|-----------------------|--------------------------|-------------------------|----------------------------------------------|
| RESULTS FOR 2023-2024 |               |           |               | RESULTS FOR 2023-2024 |                          |                         |                                              |
| QUARTER               | NEW CLUB GOAL | NEW CLUBS | DROPPED CLUBS | QUARTER ME            | EMBER GROWTH NET<br>GOAL | MEMBER GROWTH<br>ACTUAL | DROPPED MEMBERS ACTUAL (including transfers) |
| JULY/AUG/SEPT         | 6             | 0         | 7             | JULY/AUG/SEPT         | 222                      | 388                     | 363                                          |
| OCT/NOV/DEC           | 9             | 1         | 0             | OCT/NOV/DEC           | 223                      | 322                     | 371                                          |
| JAN/FEB/MAR           | 6             | 0         | 0             | JAN/FEB/MAR           | 277                      | 0                       | 0                                            |
| APR/MAY/JUNE          | 33            | 0         | 0             | APR/MAY/JUNE          | 423                      | 0                       | 0                                            |