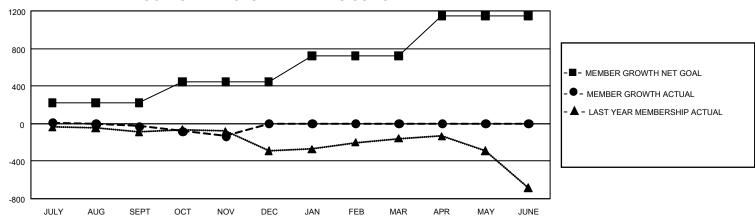

## GOALS AND ACTUAL MEMBERS CUMULATIVE

| DROPPED CLUBS: 7     |          | 340 CLUBS OF 1,081 ADDED 1<br>OR MORE NEW MEMBERS | GENDER DISTRIBUTION             |                 |  |
|----------------------|----------|---------------------------------------------------|---------------------------------|-----------------|--|
|                      |          |                                                   | MALE                            | 16,456 (76.34%) |  |
|                      |          |                                                   | FEMALE                          | 5,096 (23.64%)  |  |
| DROPPED MEMBERS      |          |                                                   | NON BINARY                      | 2 (0.01%)       |  |
| DECEASED             | 101      |                                                   | PREFER NOT TO ANSWER            | 1 (0.00%)       |  |
| CLUB CANCELLED OTHER | 0<br>633 | CLICK HERE FOR                                    | TOTAL FAMILY UNIT MEMBERS 1,379 |                 |  |
| TOTAL                | 734      | CUMULATIVE MEMBERSHIP DATA                        | FAMILY MEMBERS PAYING HA        | LF DUES 702     |  |

## GMT Constitutional Area 4, Group G

REPORT DOES NOT INCLUDE CLUBS IN UNDISTRICTED AREAS.

| Clubs                 |               |           |               | Members               |                          |                         |                                              |
|-----------------------|---------------|-----------|---------------|-----------------------|--------------------------|-------------------------|----------------------------------------------|
| RESULTS FOR 2023-2024 |               |           |               | RESULTS FOR 2023-2024 |                          |                         |                                              |
| QUARTER               | NEW CLUB GOAL | NEW CLUBS | DROPPED CLUBS | QUARTER ME            | EMBER GROWTH NET<br>GOAL | MEMBER GROWTH<br>ACTUAL | DROPPED MEMBERS ACTUAL (including transfers) |
| JULY/AUG/SEPT         | 6             | 0         | 7             | JULY/AUG/SEPT         | 222                      | 388                     | 363                                          |
| OCT/NOV/DEC           | 9             | 1         | 0             | OCT/NOV/DEC           | 223                      | 322                     | 371                                          |
| JAN/FEB/MAR           | 6             | 0         | 0             | JAN/FEB/MAR           | 277                      | 0                       | 0                                            |
| APR/MAY/JUNE          | 33            | 0         | 0             | APR/MAY/JUNE          | 423                      | 0                       | 0                                            |